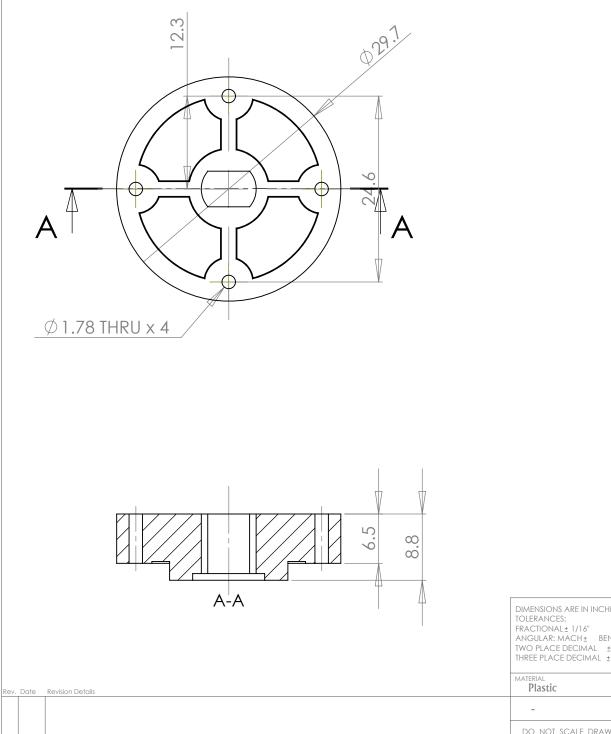

| _ | DIMENSIONS ARE IN INCHES<br>TOLERANCES:<br>FRACTIONAL ± 1/16"<br>ANGULAR: MACH ± BEND ±<br>TWO PLACE DECIMAL ± 0.02<br>THREE PLACE DECIMAL ± 0.005 |                              | NAME                                               | DATE       |                               | <u>  </u>                |                                              |  |             |  |  |
|---|----------------------------------------------------------------------------------------------------------------------------------------------------|------------------------------|----------------------------------------------------|------------|-------------------------------|--------------------------|----------------------------------------------|--|-------------|--|--|
|   |                                                                                                                                                    | DRAWN                        | DMH                                                | Sep1306    | 鄂                             | ※                        | <u>                                     </u> |  |             |  |  |
|   |                                                                                                                                                    | CHECKED                      |                                                    |            |                               |                          | Solarbotics Ltd.<br>201 - 35th Avenue N.E.   |  |             |  |  |
|   |                                                                                                                                                    | ENG APPR.                    |                                                    |            |                               |                          |                                              |  |             |  |  |
|   |                                                                                                                                                    | MFG APPR.                    |                                                    |            |                               | Calgary, Alberta, Canada |                                              |  |             |  |  |
|   | MATERIAL<br>Plastic                                                                                                                                | PRINTED 1/21/2015            |                                                    |            | T2E 2K5<br>Ph: (403) 232-6268 |                          |                                              |  |             |  |  |
|   |                                                                                                                                                    | PROPRIETARY AND CONFIDENTIAL |                                                    |            |                               | Fax: (403) 226-3741      |                                              |  |             |  |  |
|   | -                                                                                                                                                  | DRAWING<br>SOLARBO           | INED IN THIS<br>OPERTY OF<br>DDUCTION IN           | SIZE       | DWG.                          |                          | . ,                                          |  | REV.        |  |  |
|   | DO NOT SCALE DRAWING                                                                                                                               |                              | AS A WHOLE WIT<br>PERMISSION OF S<br>IS PROHIBITED | OLARBOTICS | <b>A</b><br>SCAL              | E: 2:1                   | SMW<br>WEIGHT:                               |  | SHEET 2 / 2 |  |  |