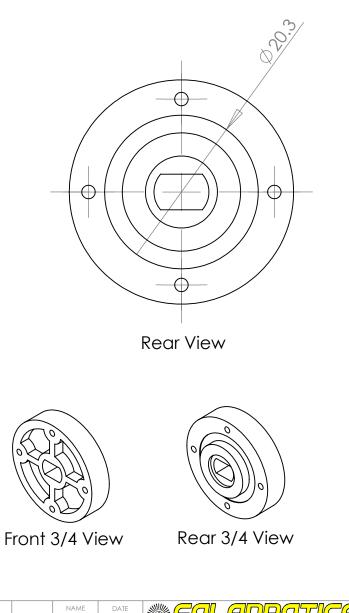

| _ | DIMENSIONS ARE IN INCHES<br>TOLERANCES:<br>FRACTIONAL ± 1/16"<br>ANGULAR: MACH ± BEND ±<br>TWO PLACE DECIMAL ± 0.02<br>THREE PLACE DECIMAL ± 0.005 |                              | NAME                                               | DATE       |                               | <u>  </u>                |                                              |  |             |  |  |
|---|----------------------------------------------------------------------------------------------------------------------------------------------------|------------------------------|----------------------------------------------------|------------|-------------------------------|--------------------------|----------------------------------------------|--|-------------|--|--|
|   |                                                                                                                                                    | DRAWN                        | DMH                                                | Sep1306    | 鄂                             | ※                        | <u>                                     </u> |  |             |  |  |
|   |                                                                                                                                                    | CHECKED                      |                                                    |            |                               |                          | Solarbotics Ltd.<br>201 - 35th Avenue N.E.   |  |             |  |  |
|   |                                                                                                                                                    | ENG APPR.                    |                                                    |            |                               |                          |                                              |  |             |  |  |
|   |                                                                                                                                                    | MFG APPR.                    |                                                    |            |                               | Calgary, Alberta, Canada |                                              |  |             |  |  |
|   | MATERIAL<br>Plastic                                                                                                                                | PRINTED 1/21/2015            |                                                    |            | T2E 2K5<br>Ph: (403) 232-6268 |                          |                                              |  |             |  |  |
|   |                                                                                                                                                    | PROPRIETARY AND CONFIDENTIAL |                                                    |            |                               | Fax: (403) 226-3741      |                                              |  |             |  |  |
|   | -                                                                                                                                                  | DRAWING<br>SOLARBO           | INED IN THIS<br>OPERTY OF<br>DDUCTION IN           | SIZE       | DWG.                          |                          | . ,                                          |  | REV.        |  |  |
|   | DO NOT SCALE DRAWING                                                                                                                               |                              | AS A WHOLE WIT<br>PERMISSION OF S<br>IS PROHIBITED | OLARBOTICS | <b>A</b><br>SCAL              | E: 2:1                   | SMW<br>WEIGHT:                               |  | SHEET 2 / 2 |  |  |